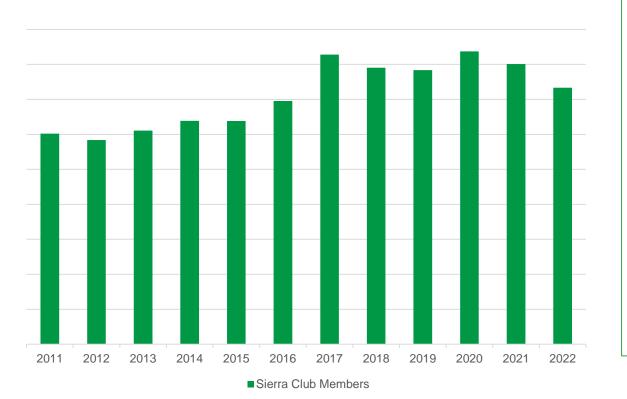

### Membership Growth

#### Key Takeaways

- Membership has fluctuated over the years, but has been generally on a growth trajectory
- External events have had a huge impact on membership numbers, most notably the 2016 election and industry-wide "Trump Bump" that followed
- Despite Covid, 2020 and 2021 were among our most successful years
- We started seeing a dip in responsiveness in Q3 2021, as we normalize back to prepandemic levels, coupled with budget-related cutbacks in Acquisition mail