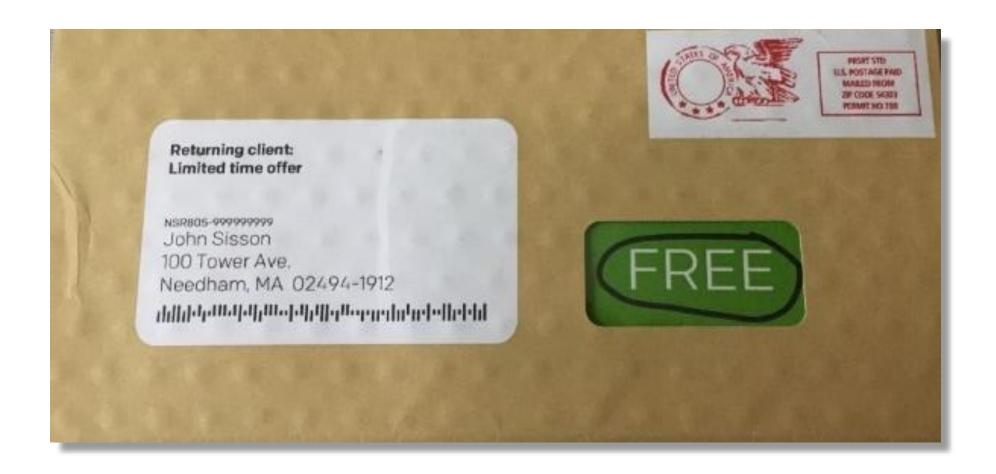

### #1. Make it stand out: Von Restorff Effect

# Make your piece different than the rest of the day's mail

# PRO Tip: Consider die-cut shapes, scents, and sounds