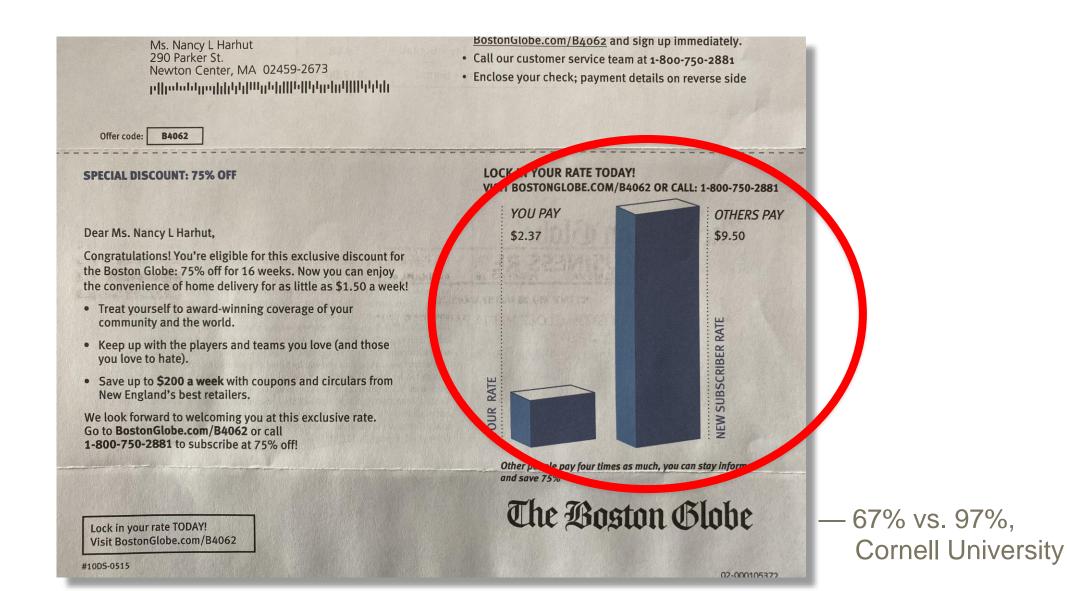

### **#5. Make people feel confident:**Social Proof

What's trending across Boston:

"Came to The Hartford because they offered a big price savings versus my previously supposedly "discount" insurer. Staying with The Hartford for the great claims service which exceeded my expectations by a big margin." - Satisfied customer, New York

Call The Hartford today to see how much you can save