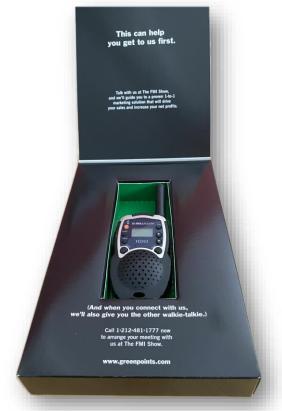

pe you are enjoying all of the exclusive rewards and benefits offered by Preferred Rewards. During our annual program eligibility review, we noticed the combined balances in your qualifying Bank of America\* deposit and/or Merrill investment accounts are below the amount required to maintain your current Preferred Rewards Diamond tier.

**Diamond** tier benefits and rewards include:

75% Rewards Bonus

on eligible Bank of America® credit cards¹

...combined balances are below the amount required... In order to continue to enjoy Diamond Tier benefits, your balance would need to to meet the three month combined average daily balance minimum...



#### **ACTION:**

### Give people something or remind them of what they have



# PRO TIP: Send part of something and bring the rest to a meeting





### **#5. Make people feel confident:**Social Proof











What's trending across Boston:







"Came to The Hartford because they offered a big price savings versus my previously supposedly "discount" insurer. Staying with The Hartford for the great claims service which exceeded my expectations by a big margin." - Satisfied customer, New York



Call The Hartford today to see how much you can save



#### **ACTION:**

## Tell people others have already done what you want them to



### PRO TIP: Flag most popular/fastest growing

Inside: What you should know about one of the fastest-growing health plans in Massachusetts





### **RECAP**

- 1. Von Restorff Effect
- 2. Implicit Egotism
- 3. Picture Superiority Effect
- 4. Endowment Effect
- 5. Social Proof



"A tour de force. The