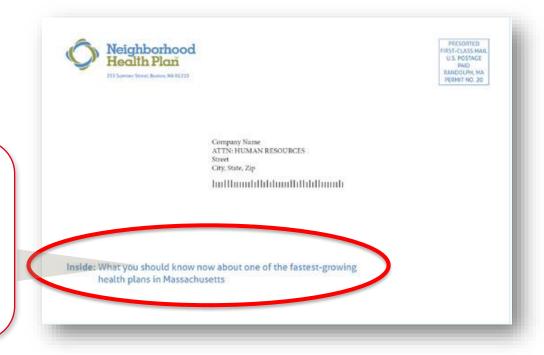

### PRO TIP: Flag most popular/fastest growing

Inside: What you should know about one of the fastest-growing health plans in Massachusetts