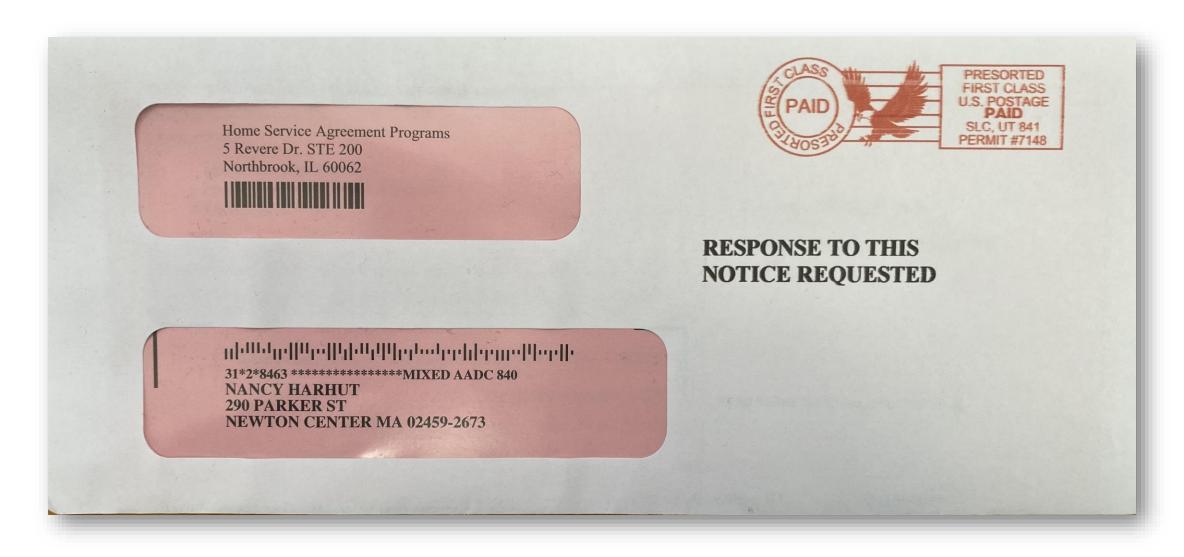

#### **BMW Reimbursement Center**

BMW Reimbursement Center PO Box 1110 East Greenwich, RI 02818

PRESORTED FIRST-CLASS MAIL US POSTAGE PAID BOSTON, MA PERMIT NO. 1051

Important Service Information Regarding Your BMW Enclosed. Please Open Immediately.

Illianah dalah dalah dari bili dalah dalah

Nancy Harhut 290 Parker St Newton, MA 02459-2673